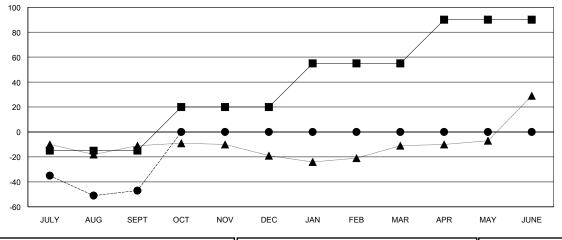

### GOALS AND ACTUAL MEMBERS CUMULATIVE

| DROPPED CLUBS: 0 |    |
|------------------|----|
| DROPPED MEMBERS  |    |
| DECEASED         | 4  |
| CLUB CANCELLED   | 0  |
| OTHER            | 65 |
| TOTAL            | 69 |